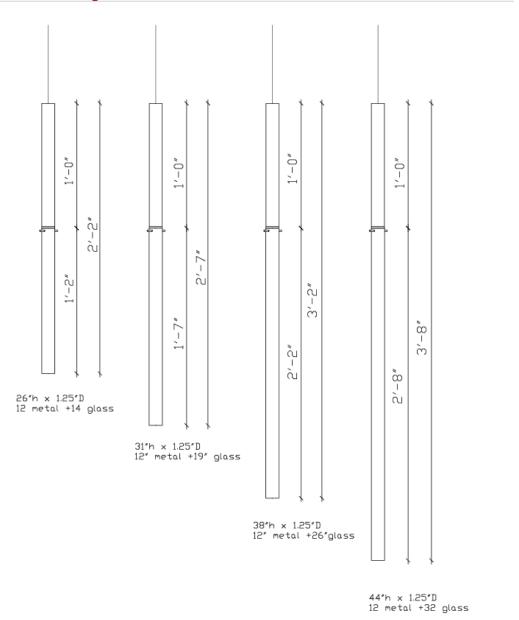

### **TECHNICAL SPECS**

- Powder coated metal ceiling plate houses the transformers (size and color are custom)
- Metal powder coated tubes (12" long)- finish is custom (fixture in image has a flat black finish) with frosty-glass tubes
- Minimum 5 units
- LED Star bulbs 2W dimmable
- Pendant Size Options: 26"H (12" metal + 14" glass), 31"H (12" metal + 19" glass), 38"H (12" metal + 26" glass),
  44" (12" metal + 32" glass)
- Including 7' wire
- All our products are ESA approved

### **Technical Drawing**