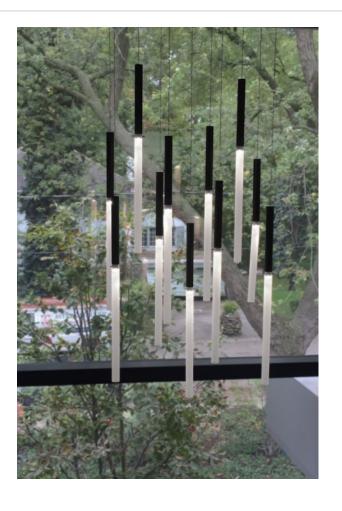

#### **DESCRIPTION**

An elegant and sophisticated fixture that creates streaks of light, evocative of glowing raindrops. The many tubes are made of metal (12" x 1.5"D) tubes (custom colour) attached with frosty-glass tubes of various lengths. The modern, sleek Glass Flashlights stagger down from a custom ceiling base to illuminate your space – custom for high/low ceilings.

### **TECHNICAL SPECS**

- Powder coated metal ceiling plate houses the transformers (size and color are custom)
- Metal powder coated tubes (12" long)- finish is custom (fixture in image has a flat black finish) with frosty-glass tubes
- Minimum 5 units
- LED Star bulbs 2W dimmable
- Pendant Size Options: 26"H (12" metal + 14" glass), 31"H (12" metal + 19" glass), 38"H (12" metal + 26" glass),
  44" (12" metal + 32" glass)
- Including 7' wire
- All our products are ESA approved